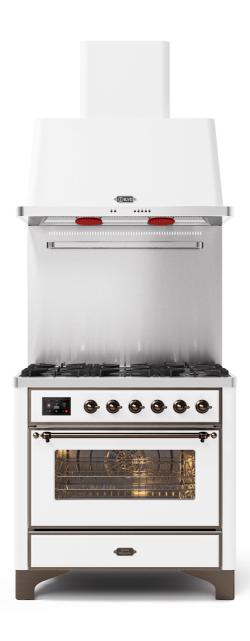

# M09N

90 cm Majestic style range cooker with electric or gas oven and top in 5 versions, also with induction

### Plus

|      | Dual gas burners with power up to 5 kW as standard | (6000000000000000000000000000000000000 | Total Black brass flame spreader with non-<br>stick nanotechnological treatment |
|------|----------------------------------------------------|----------------------------------------|---------------------------------------------------------------------------------|
|      | Highly specialised hobs                            |                                        | Hob with cast iron pan supports                                                 |
| 4,3" | 4.3" full touch display                            |                                        | One control for both ovens                                                      |
|      | Precise electronic temperature control             |                                        | Door and drawer with soft-closing system                                        |
|      | Steam discharge                                    |                                        | Cooking probe                                                                   |
|      | Cold door with triple glass                        |                                        |                                                                                 |

#### Colours

Optional

## Body Finish White Antique white Stainless steel Graphite matt Glossy black Blue Burgundy red Emerald green Ral Classic RAL