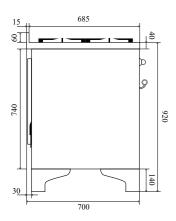

# M09N

90 cm Majestic style range cooker with electric or gas oven and top in 5 versions, also with induction