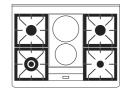

# M09N

90 cm Majestic style range cooker with electric or gas oven and top in 5 versions, also with induction

#### Hobs

6 burners

Induction

Fry-Top

Fish pot

2 induction zones