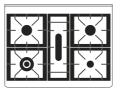

# M09N

90 cm Majestic style range cooker with electric or gas oven and top in 5 versions, also with induction

#### Hobs

6 burners

Induction

Fry-Top

Fish pot

2 induction zones