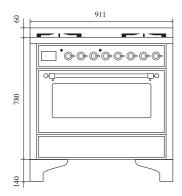

# M09N

90 cm Majestic style range cooker with electric or gas oven and top in 5 versions, also with induction