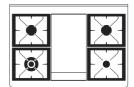

|
|      | Precise electronic temperature control             | Door and drawer with soft-closing system                                        |
|      | Steam discharge                                    | Cooking probe                                                                   |
|      | Cold door with triple glass                        |                                                                                 |

#### Colours



#### OV 60 E3 TFT S 60 cm electronic oven

Energy class A+ Operating temperature 30-320°C Number of functions 15 OV 30 E3 TFT 30 cm mini static electronic oven

Energy class A+ Operating temperature 30-250°C Number of functions 5

#### Hobs



6 burners



Induction



Coupe de Feu



Fry-Top



2 induction zones

#### **Functions**







ecő

Grill cooking with closed door



Cooking from below



ECO cooking



Defrosting



Moist intensive cooking



Grill cooking with closed door



Moist cooking from above



Moist cooking from below



Moist static normal cooking



Multiple moist fan cooking



Cooking from above



Static normal cooking

#### Measurements





# Configure and see the range cooker in your kitchen, thanks to augmented reality.

Open this page on your mobile phone or tablet. Use Chrome on your Android device or download XRViewer on your iPhone or iPad.