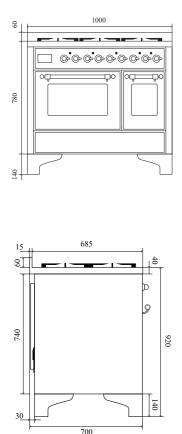

s                        |                                                                                 |

#### Colours



#### OV 60 E3 TFT S 60 cm electronic oven

Energy class A+ Operating temperature 30-320°C Number of functions 15 OV 30 E3 TFT 30 cm mini static electronic oven

Energy class A+ Operating temperature 30-250°C Number of functions 5

#### Hobs



6 burners



Induction



Coupe de Feu



Fry-Top



2 induction zones

#### **Functions**







ecő

Grill cooking with closed door



Cooking from below



ECO cooking



Defrosting



Moist intensive cooking



Grill cooking with closed door



Moist cooking from above



Moist cooking from below



Moist static normal cooking



Multiple moist fan cooking



Cooking from above



Static normal cooking

#### Measurements





# Configure and see the range cooker in your kitchen, thanks to augmented reality.

Open this page on your mobile phone or tablet. Use Chrome on your Android device or download XRViewer on your iPhone or iPad.