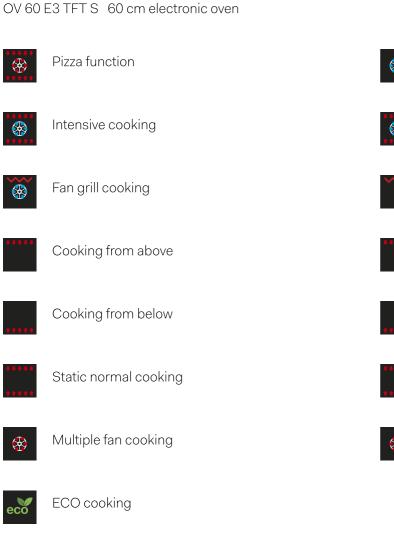

#### OV 60 E3 TFT S 60 cm electronic oven

Energy class A+ Operating temperature 30-320°C Number of functions 15 OV 30 E3 TFT 30 cm mini static electronic oven

Energy class A+ Operating temperature 30-250°C Number of functions 5

#### **Functions**

ecő

Grill cooking with closed door

Cooking from below

ECO cooking

Defrosting

Moist intensive cooking

Grill cooking with closed door

Moist cooking from above

Moist cooking from below

Moist static normal cooking

Multiple moist fan cooking

Cooking from above

Static normal cooking