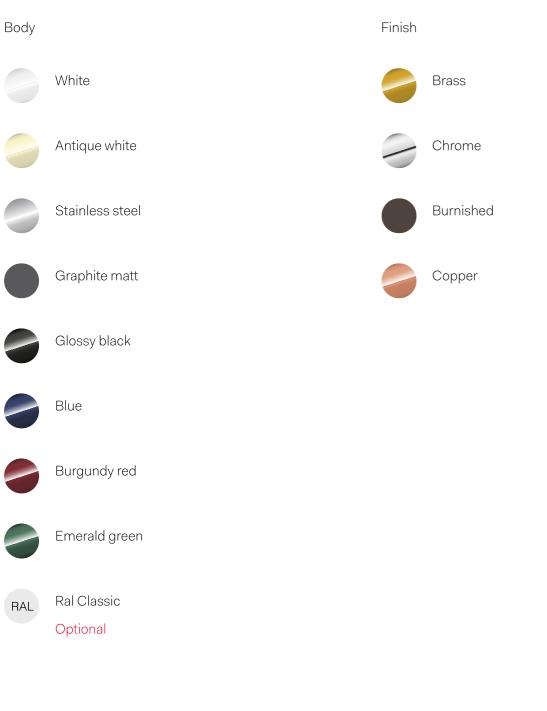

---------------------------------------------------------------|
|      | Highly specialised hobs                            | Hob with cast iron pan supports                                                 |
| 4,3" | 4.3" full touch display                            | One control for both ovens                                                      |
|      | Precise electronic temperature control             | Door and drawer with soft-closing system                                        |
|      | Steam discharge                                    | Cooking probe                                                                   |
|      | Cold door with triple glass                        |                                                                                 |

#### Colours



#### OV 60 E3 TFT S 60 cm electronic oven

Energy class A+ Operating temperature 30-320°C Number of functions 15 OV 30 E3 TFT 30 cm mini static electronic oven

Energy class A+ Operating temperature 30-250°C Number of functions 5

#### Hobs



6 burners



Induction



Coupe de Feu



Fry-Top



2 induction zones

#### **Functions**







ecő

Grill cooking with closed door



Cooking from below



ECO cooking



Defrosting



Moist intensive cooking



Grill cooking with closed door



Moist cooking from above



Moist cooking from below



Moist static normal cooking



Multiple moist fan cooking



Cooking from above



Static normal cooking

#### Measurements





# Configure and see the range cooker in your kitchen, thanks to augmented reality.

Open this page on your mobile phone