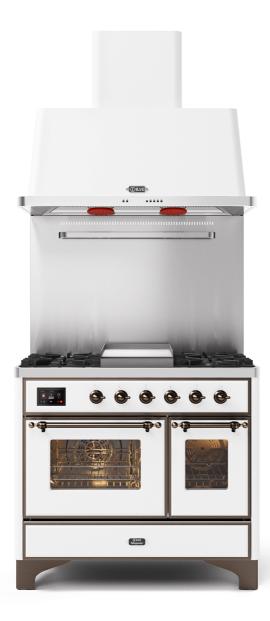

## MD10N

100 cm Majestic style range cooker with double electric oven and top in 5 versions, also with induction

### Plus

|      | Dual gas burners with power up to 5 kW as standard | Total Black brass flame spreader with non-<br>stick nanotechnological treatment |
|------|----------------------------------------------------|---------------------------------------------------------------------------------|
|      | Highly specialised hobs                            | Hob with cast iron pan supports                                                 |
| 4,3" | 4.3" full touch display                            | One control for both ovens                                                      |
|      | Precise electronic temperature control             | Door and drawer with soft-closing system                                        |
|      | Steam discharge                                    | Cooking probe                                                                   |
|      | Cold door with triple glass                        |                                                                                 |