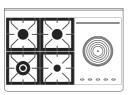

One control for both ovens                                                      |
|      | Precise electronic temperature control             | Door and drawer with soft-closing system                                        |
|      | Steam discharge                                    | Cooking probe                                                                   |
|      | Cold door with triple glass                        |                                                                                 |

#### Colours



#### OV 60 E3 TFT S 60 cm electronic oven

Energy class A+ Operating temperature 30-320°C Number of functions 15 OV 30 E3 TFT 30 cm mini static electronic oven

Energy class A+ Operating temperature 30-250°C Number of functions 5

#### Hobs



6 burners



Induction



Coupe de Feu



Fry-Top



2 induction zones

#### **Functions**







ecő

Grill cooking with closed door



Cooking from below



ECO cooking



Defrosting



Moist intensive cooking



Grill cooking with closed door



Moist cooking from above



Moist cooking from below



Moist static normal cooking



Multiple moist fan cooking



Cooking from above



Static normal cooking

#### Measurements





# Configure and see the range cooker in your kitchen, thanks to augmented reality.

Open this page on your mobile phone or tablet. Use Chrome on your Android device or download XRViewer on your iPhone or iPad.