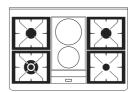

both ovens                                                      |
|      | Precise electronic temperature control             | Door and drawer with soft-closing system                                        |
|      | Steam discharge                                    | Cooking probe                                                                   |
|      | Cold door with triple glass                        |                                                                                 |

#### Colours



#### OV 60 E3 TFT S 60 cm electronic oven

Energy class A+ Operating temperature 30-320°C Number of functions 15 OV 30 E3 TFT 30 cm mini static electronic oven

Energy class A+ Operating temperature 30-250°C Number of functions 5

#### Hobs



6 burners



Induction



Coupe de Feu



Fry-Top



2 induction zones

#### **Functions**







ecő

Grill cooking with closed door



Cooking from below



ECO cooking



Defrosting



Moist intensive cooking



Grill cooking with closed door



Moist cooking from above



Moist cooking from below



Moist static normal cooking



Multiple moist fan cooking



Cooking from above



Static normal cooking

#### Measurements





# Configure and see the range cooker in your kitchen, thanks to augmented reality.

Open this page on your mobile phone or tablet. Use Chrome on your Android device or download XRViewer on your iPhone or iPad.