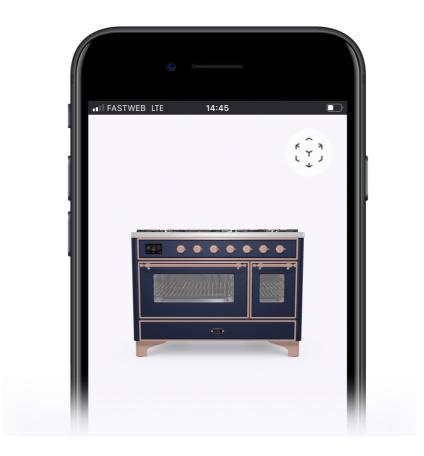

# Configure and see the range cooker in your kitchen, thanks to augmented reality.

Open this page on your mobile phone or tablet. Use Chrome on your Android device or download XRViewer on your iPhone or iPad.