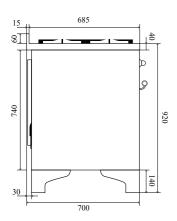

assic RAL



#### **Ovens**

OV 60 E3 TFT S

60 cm electronic oven

OV 60 H3 TFT S

60 cm fan gas electronic

oven

Energy class A+

Operating temperature 30-320°C

Number of functions 15

Energy class A

Operating temperature 30-300°C

Number of functions 8

#### Hobs



4 burners

#### **Functions**

#### OV 60 E3 TFT S 60 cm electronic oven

| ı | ****           |
|---|----------------|
|   | ⋘              |
|   | 44444<br>VIII) |

Pizza function



Intensive cooking



Fan grill cooking



Cooking from above



Cooking from below



Static normal cooking



Multiple fan cooking



ECO cooking



Defrosting



Moist intensive cooking



Grill cooking with closed door



Moist cooking from above



Moist cooking from below



Moist static normal cooking



Multiple moist fan cooking







# Configure and see the range cooker in your kitchen, thanks to augmented reality.

Open this page on your mobile phone or tablet. Use Chrome on your Android device or download XRViewer on your iPhone or iPad.