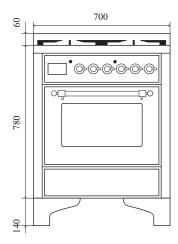

Classic RAL



#### **Ovens**

OV 60 E3 TFT S

60 cm electronic oven

OV 60 H3 TFT S

60 cm fan gas electronic

oven

Energy class A+

Operating temperature 30-320°C

Number of functions 15

Energy class A

Operating temperature 30-300°C

Number of functions 8

#### Hobs



4 burners

#### **Functions**

#### OV 60 E3 TFT S 60 cm electronic oven

| ı | ****           |
|---|----------------|
|   | ⋘              |
|   | 44444<br>VIII) |

Pizza function



Intensive cooking



Fan grill cooking



Cooking from above



Cooking from below



Static normal cooking



Multiple fan cooking



ECO cooking



Defrosting



Moist intensive cooking



Grill cooking with closed door



Moist cooking from above



Moist cooking from below



Moist static normal cooking



Multiple moist fan cooking







# Configure and see the range cooker in your kitchen, thanks to augmented reality.

Open this page on your mobile phone or tablet. Use Chrome on your Android device or download XRViewer on your iPhone or iPad.