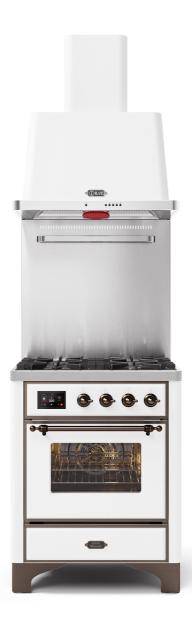

### Majestic

Range cookers

## M07N

70 cm Majestic style range cooker with electric or gas oven

## Plus

|      | Dual gas burners with power up to 5 kW as standard | (6000000000000000000000000000000000000 | Total Black brass flame spreader with non-<br>stick nanotechnological treatment |
|------|----------------------------------------------------|----------------------------------------|---------------------------------------------------------------------------------|
|      | Highly specialised hobs                            |                                        | Hob with cast iron pan supports                                                 |
| 4,3" | 4.3" full touch display                            |                                        | One control for both ovens                                                      |
|      | Precise electronic temperature control             |                                        | Door and drawer with soft-closing system                                        |
|      | Steam discharge                                    |                                        | Cooking probe                                                                   |
|      | Cold door with triple glass                        |                                        |                                                                                 |