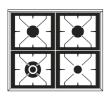

control for both ovens                      | Precise electronic temperature control                                          |
| Cold door with triple glass                     | Steam discharge                                                                 |
| Door and drawer with soft-closing system        |                                                                                 |

#### Colours

Optional

## Body White Antique white Stainless steel Graphite matt Glossy black Blue Burgundy red Emerald green Ral Classic RAL



#### **Ovens**

OV 60 E3

60 cm electronic oven

Energy class A+

Operating temperature 30-300°C

Number of functions 15

OV 60 H3

60 cm gas

electronic+electric fan

oven

Energy class A

Operating temperature 30-300°C

Number of functions 8

#### Hobs



4 burners

#### **Functions**

#### OV 60 E3 60 cm electronic oven

| ****  |
|-------|
| Ѿ     |
| ATTIS |

Pizza function



Intensive cooking



Fan grill cooking



Cooking from above



Cooking from below



Static normal cooking



Multiple fan cooking



ECO cooking



Defrosting



Moist intensive cooking



Grill cooking with closed door



Moist cooking from above



Moist cooking from below



Moist static normal cooking



Multiple moist fan cooking







# Configure and see the range cooker in your kitchen, thanks to augmented reality.

Open this page on your mobile phone or tablet. Use Chrome on your Android device or download XRViewer on your iPhone or iPad.