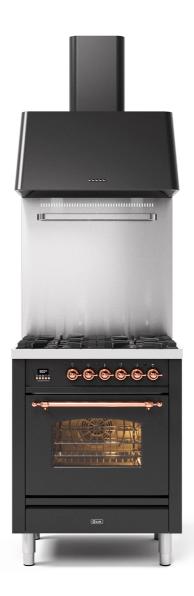

### Nostalgie

Range cookers

## P07N

70 cm Nostalgie style range cooker with electric or gas oven and top with gas hobs

## Plus

| Optional Dual gas burners with power up to 5 kW | Total Black brass flame spreader with non-<br>stick nanotechnological treatment |
|-------------------------------------------------|---------------------------------------------------------------------------------|
| Highly specialised hobs                         | Hob with cast iron pan supports                                                 |
| One control for both ovens                      | Precise electronic temperature control                                          |
| Cold door with triple glass                     | Steam discharge                                                                 |
| Door and drawer with soft-closing system        |                                                                                 |