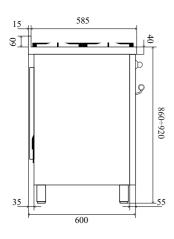

## P07N

70 cm Nostalgie style range cooker with electric or gas oven and top with gas hobs