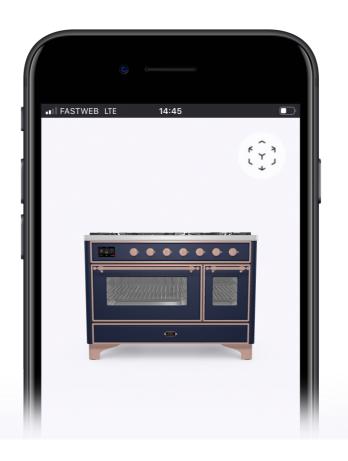

# Configure and see the range cooker in your kitchen, thanks to augmented reality.

Open this page on your mobile phone or tablet. Use Chrome on your Android device or download XRViewer on your iPhone or iPad.