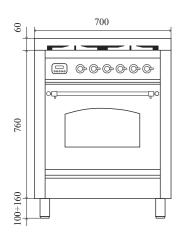

## P07N

70 cm Nostalgie style range cooker with electric or gas oven and top with gas hobs