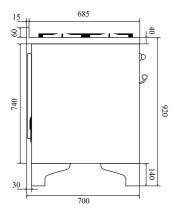

#### Measurements

Configure and see the range cooker in your kitchen, thanks to augmented reality.

on your Android device or download XRViewer on your iPhone or iPad.