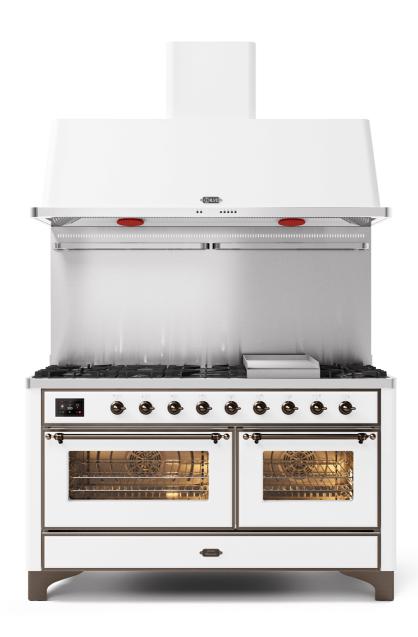

## Majestic

Range cookers

# M15N

150 cm Majestic style range cooker with double electrical oven and top in 3 versions

## Plus

|      | Dual gas burners with power up to 5 kW as standard | (6000000000000000000000000000000000000 | Total Black brass flame spreader with non-<br>stick nanotechnological treatment |
|------|----------------------------------------------------|----------------------------------------|---------------------------------------------------------------------------------|
|      | Highly specialised hobs                            |                                        | Hob with cast iron pan supports                                                 |
| 4,3" | 4.3" full touch display                            |                                        | One control for both ovens                                                      |
|      | Precise electronic temperature control             |                                        | Door and drawer with soft-closing system                                        |
|      | Steam discharge                                    |                                        | Cooking probe                                                                   |
|      | Cold door with triple glass                        |                                        |                                                                                 |

# Body White