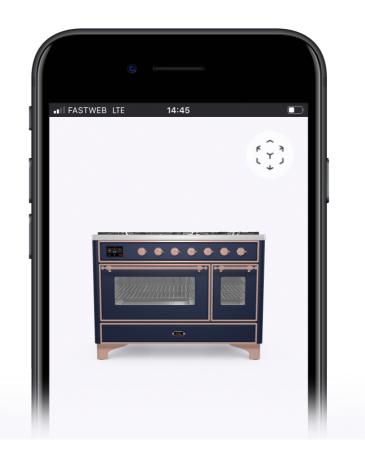

#### Measurements

Configure and see the range cooker in your kitchen, thanks to augmented reality.

on your Android device or download XRViewer on your iPhone or iPad.