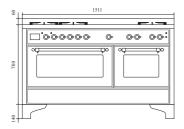

#### Measurements

Configure and see the range cooker in your kitchen, thanks to augmented reality.

on your Android device or download XRViewer on your iPhone or iPad.